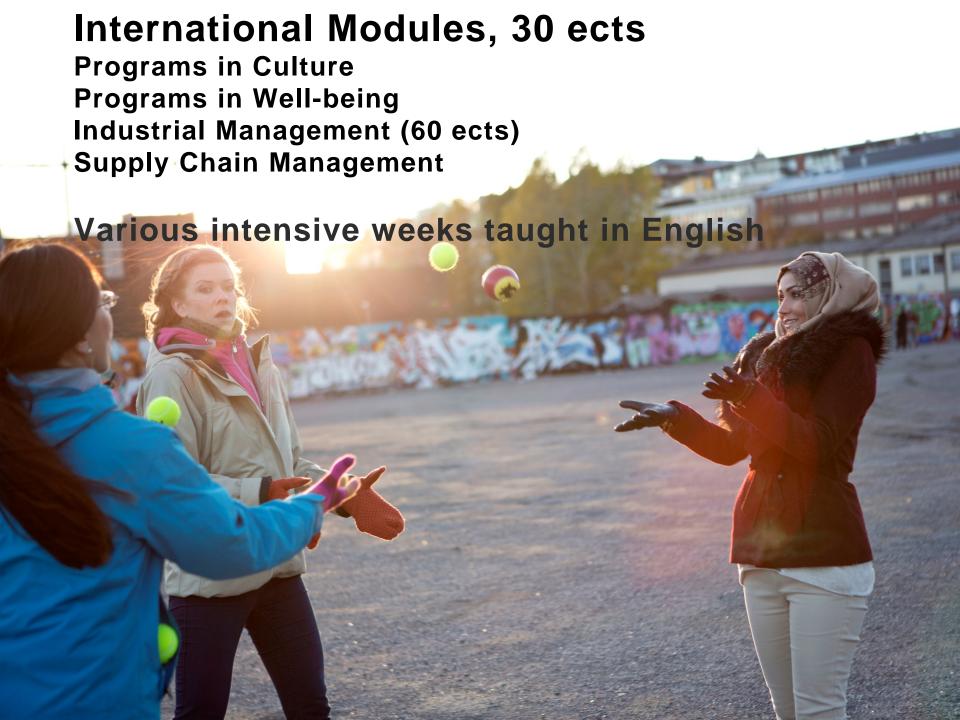

# International Modules, examples/culture

- Cultural Management, 30 ECTS
- Film and Television, 30 ECTS
- Media, 30 ECTS
- Performing Arts, 30 ECTS

# Wellbeing and Culture International Week