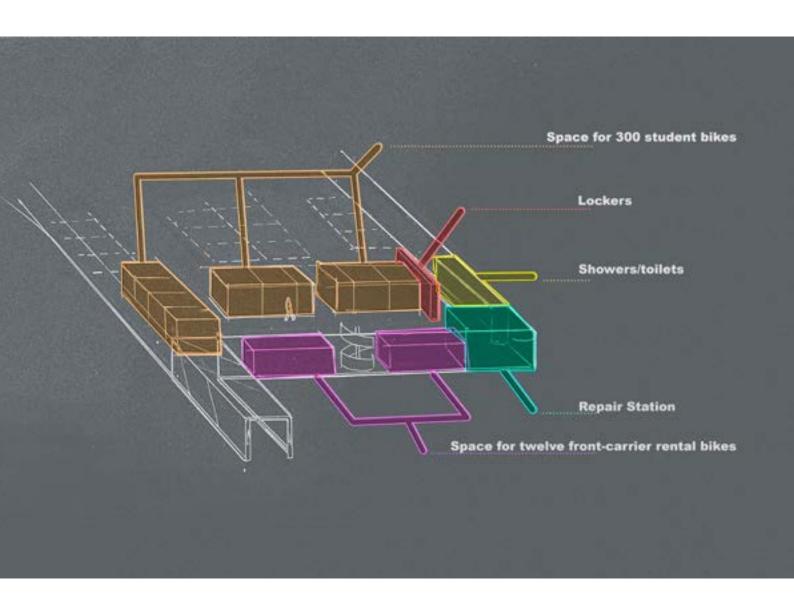

#### **BICYCLE SERVICES IN CAMPUS AREA**

What kind of bicycle service would be important and functional in Myllypuro campusarea & also for the neighbourhood?

### **CONCEPT**

WHAT PARKING - REPAIR - CAFE

WHY SECURITY - HANDY - MEETING

WHERE CAMPUS AREA

WHO STUDENTS - STAFF - NEIGHBOURHOOD

**W**HEN 24/7

How BADGE



## **LOCATION**



### **FUNCTIONS**

**PARKING** 

> PARKING

**STATION** 

**Underground** 



# 24 PARKINGPLACES > 300 BIKES



## **ORGANIGRAM UNDERGROUNDSPACE**



### **FUNCTIONS**

CAFE

- > SERVICES Staff; METKA
  - Registrations, prices, info
  - Rental (batch/automatic)

> INVITING HANGAROUND SPACE tables, chairs, bar, terrace ...

> FOOD & DRINKS



## **ENTRANCE/RAMP**