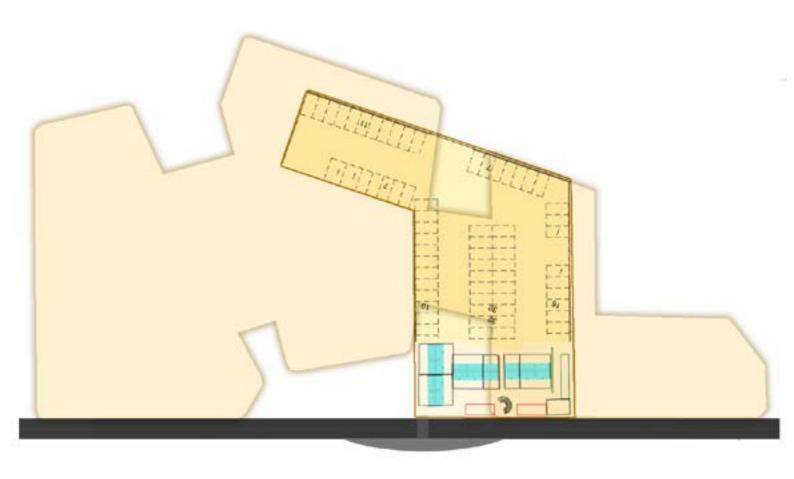

## **LOCATION**

### **FUNCTIONS**

**PARKING** 

> PARKING

**STATION** 

**Underground** 

# 24 PARKINGPLACES > 300 BIKES