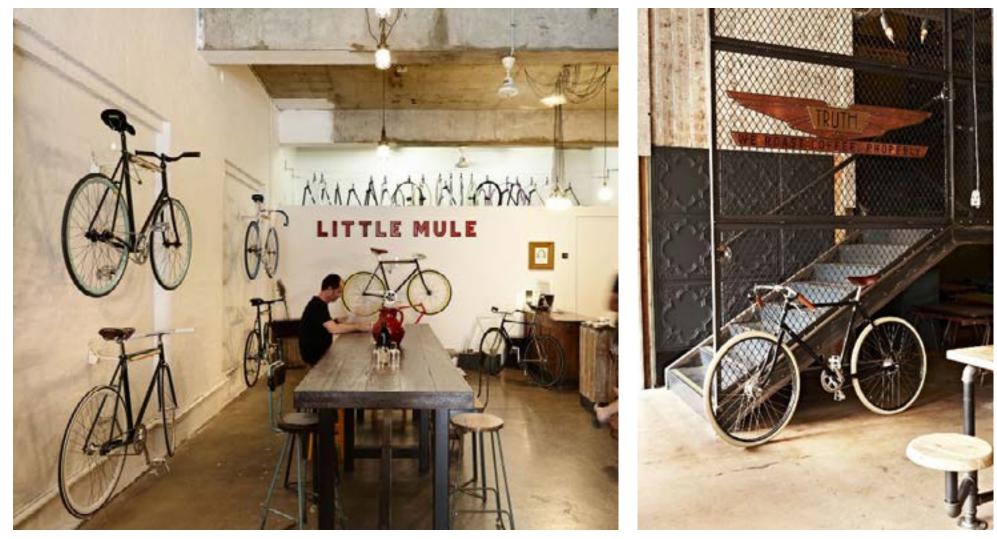

# REPAIR C A F E STORAGE

6000 STUDENTS 300 BIKES ... M2

The little Mule Café, Melbourne

#### INSPIRATION CAFE