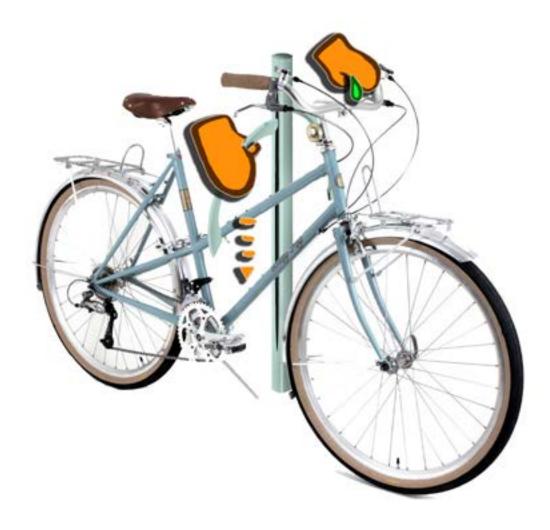

|            |            |            |            |
| <b>3D models</b><br>modeling, rendering                                    |            |            |            |            |            |            |
| Tutor meetings                                                             | mon 01.09. |            |            | wed 24.09. | thu 02.10. |            |
| Presentation Days                                                          |            | tue 09.09. | thu 18.09. |            | mon 29.09. | thu 09.10. |



# **STUDENTS** &NEIGHBOURHOOD

TARGETGROUP

# **SERVICE DESIGN** KEYPATCH SERVICE PLAN







FUNCTIONS





LOCATION



# REPAIR C A F E STORAGE



6000 STUDENTS 300 BIKES ... M2





The little Mule Café, Melbourne

#### INSPIRATION CAFE





#### DESIGN BIKERACK





#### DESIGN BIKERACK