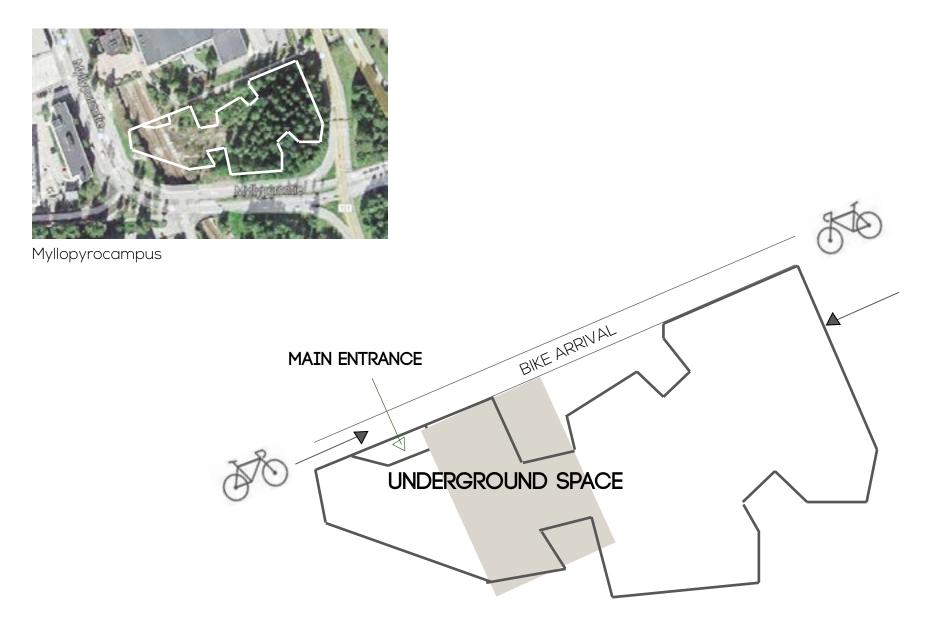

|            |            |            |            |
| <b>Technical Plans</b><br>Dimentions, measurements                         |            |            |            |            |            |            |
| <b>3D models</b><br>modeling, rendering                                    |            |            |            |            |            |            |
| Tutor meetings                                                             | mon 01.09. |            |            | wed 24.09. | thu 02.10. |            |
| Presentation Days                                                          |            | tue 09.09. | thu 18.09. |            | mon 29.09. | thu 09.10. |



# **STUDENTS** &NEIGHBOURHOOD

TARGETGROUP

# **SERVICE DESIGN** KEYPATCH SERVICE PLAN







FUNCTIONS





LOCATION



# REPAIR C A F E STORAGE



6000 STUDENTS 300 BIKES ... M2





The little Mule Café, Melbourne

#### INSPIRATION CAFE





#### DESIGN BIKERACK





#### DESIGN BIKERACK