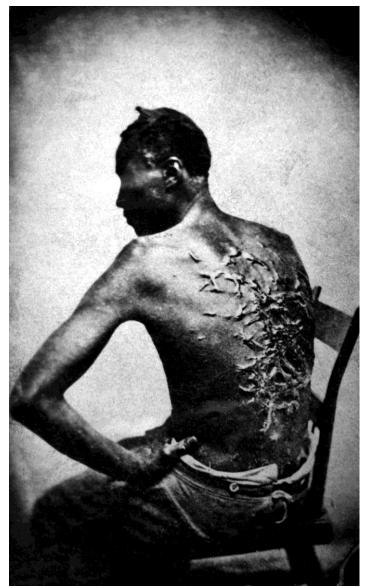

## righteousness, justice and equity.

Proverbs 1 v 3

SLAVERS REVENGING THEIR LOSSES.

image is in the public domain

"Cicatrices de flagellation sur un esclave" by Original photographers: McPherson and Oliver.. Licensed under Public Domain via Wikimedia Commons -

http://commons.wikimedia.org/wiki/File:Cicat rices\_de\_flagellation\_sur\_un\_esclave.jpg#/me dia/File:Cicatrices\_de\_flagellation\_sur\_un\_esc lave.jpg

"Child labour Nepal" by Krish Dulal - Own work. Licensed under CC BY-SA 3.0 via Wikimedia Commons - http://commons.wikimedia.org/wiki/File:Child\_labour\_Nepal.jpg#/media/File:Child\_labour\_Nepal.jpg