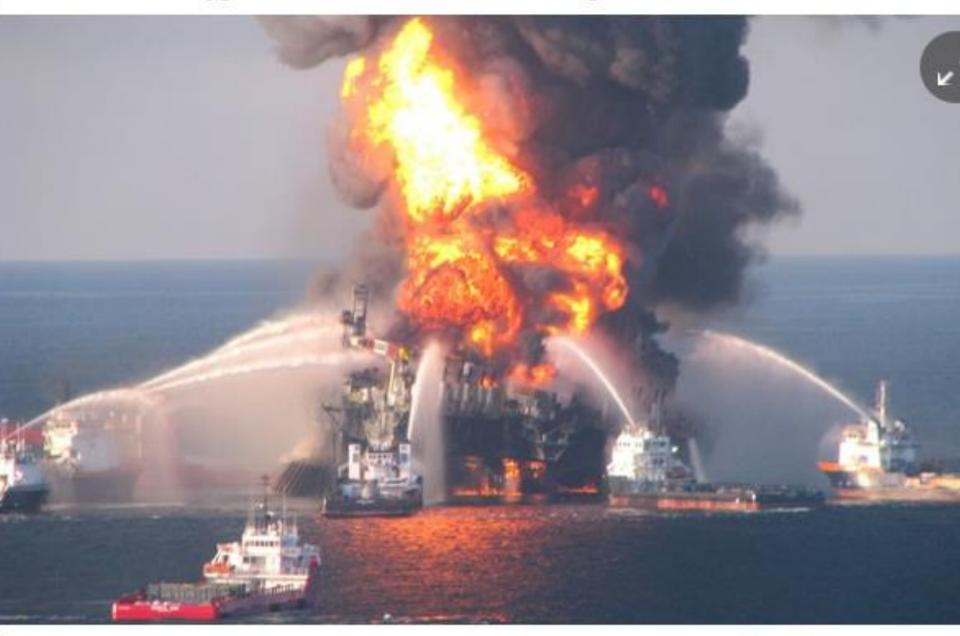

The second s

The Deepwater Horizon oil rig on fire before it collapsed and sank, leaving the well below spewing oil into full of Mexico. Photograph: Reuters http://www.theguardian.com/environment/2015/apr/11/offshore-oil-drilling-faces-tougher-rules-from-washington