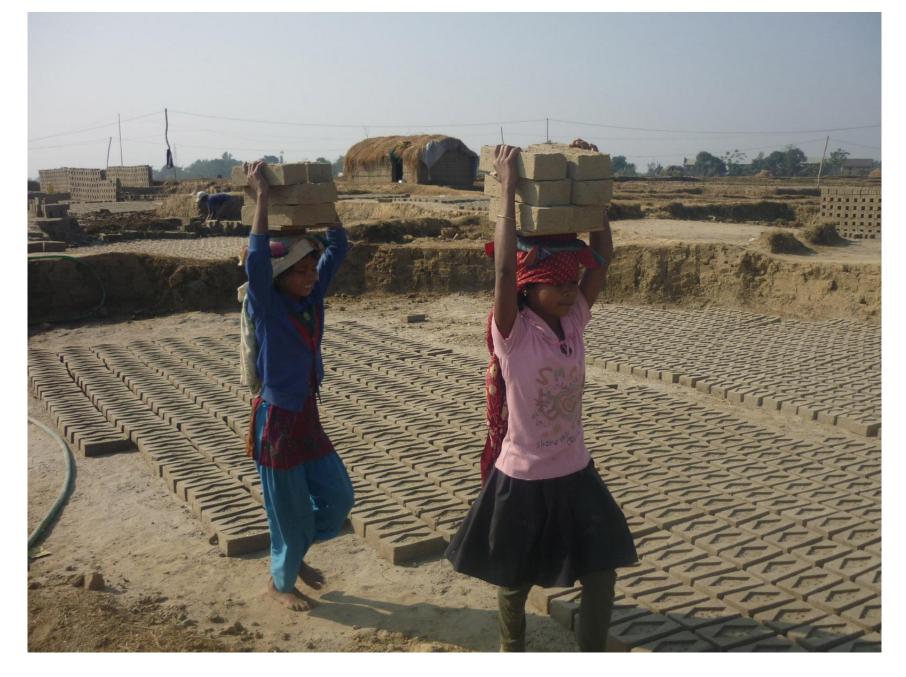

http://commons.wikimedia.org/wiki/File:Cicat rices\_de\_flagellation\_sur\_un\_esclave.jpg#/me dia/File:Cicatrices\_de\_flagellation\_sur\_un\_esc lave.jpg

"Child labour Nepal" by Krish Dulal - Own work. Licensed under CC BY-SA 3.0 via Wikimedia Commons - http://commons.wikimedia.org/wiki/File:Child\_labour\_Nepal.jpg#/media/File:Child\_labour\_Nepal.jpg