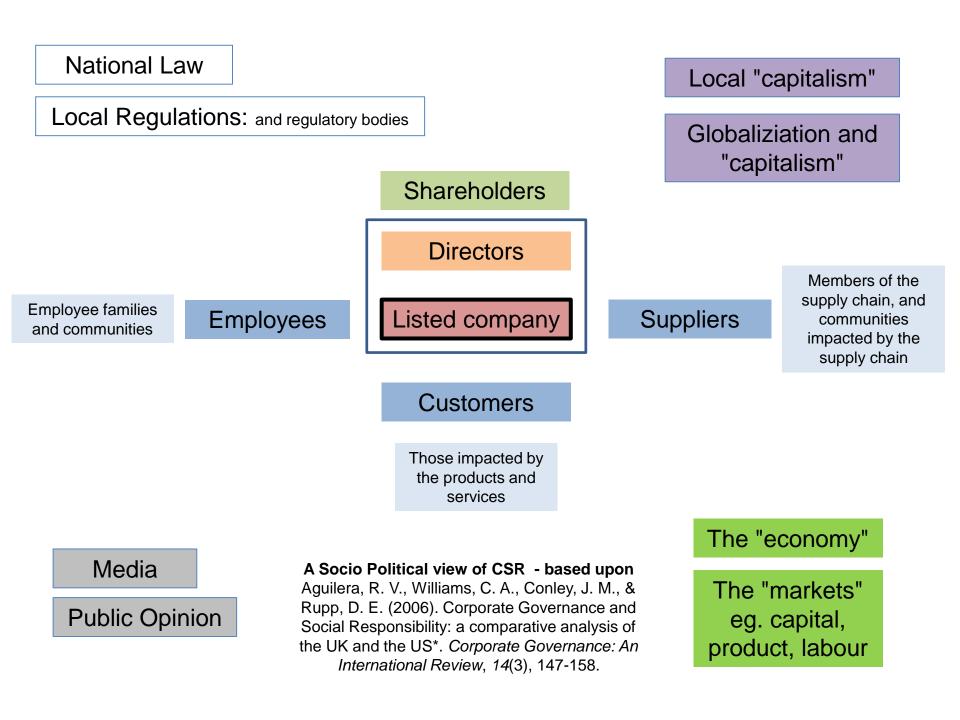

## The link between CSR and Corporate Governance

Organisation for Economic C-operation and Development, 1999, internationally accepted report, OECD Principles of Corporate Governance, Preamble page 2. Sets out non-binding principles that embody the views of countries belonging to the OECD on Corporate Governance.

...Corporate Governance involves *a set of relationships* between a company's management, it's board, it's shareholders and other stakeholders. [It] provides the structure through which the objectives of the company are set, and the means of attaining those objectives and monitoring performance are determined....it is only part of the larger economic context...[and] depends on the legal, regulatory and institutional environment. [It also covers] factors such as business ethics and corporate awareness of the environmental and societal interests of the communities in which [companies] operate.