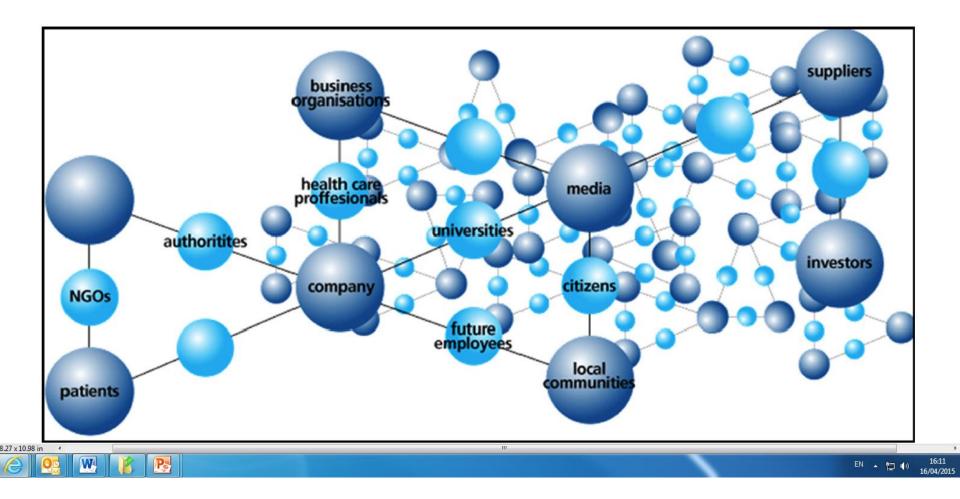

# How powerful and pervasive are companies in society?

| How important are listed companies in the UK?                                                                                           | Gross Domestic<br>Annual Product |         |                     |
|-----------------------------------------------------------------------------------------------------------------------------------------|----------------------------------|---------|---------------------|
| Government spending to support society *                                                                                                | £731                             | billion | £ 731,000,000,000   |
| Large listed companies (and other larger businesses)                                                                                    | £400                             | billion | £ 400,000,000,000   |
| Smaller businesses                                                                                                                      | £400                             | billion | £ 400,000,000,000   |
| Total "value" of the annual economy                                                                                                     | £1,531                           | billion | £ 1,500,000,000,000 |
| I have estimated this using:<br><b>The National office of Statistics - Blue Book</b><br>Conversation with the Economist Maurice Starkey | £1.5 Trillion                    |         |                     |
| Various Wikipedia pages                                                                                                                 |                                  |         |                     |