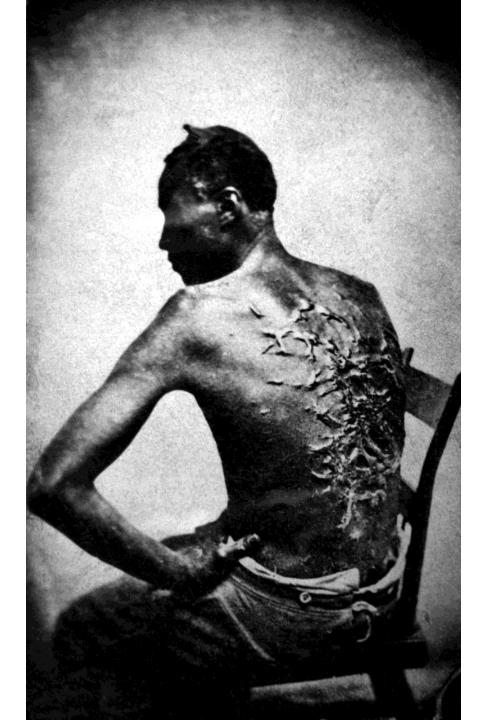

## righteousness, justice and equity.

Proverbs 1 v 3

SLAVERS REVENGING THEIR LOSSES.

image is in the public domain

"Cicatrices de flagellation sur un esclave" by Original photographers: McPherson and Oliver.. Licensed under Public Domain via Wikimedia Commons -

http://commons.wikimedia.org/wiki/File:Cicat rices\_de\_flagellation\_sur\_un\_esclave.jpg#/me dia/File:Cicatrices\_de\_flagellation\_sur\_un\_esc lave.jpg

"Child labour Nepal" by Krish Dulal - Own work. Licensed under CC BY-SA 3.0 via Wikimedia Commons - http://commons.wikimedia.org/wiki/File:Child\_labour\_Nepal.jpg#/media/File:Child\_labour\_Nepal.jpg