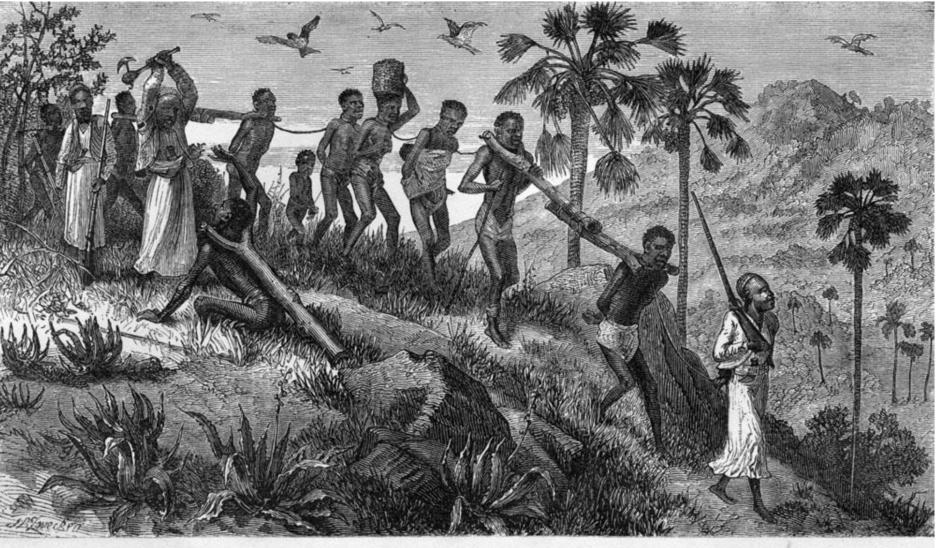

## righteousness, justice and equity.

Proverbs 1 v 3

SLAVERS REVENGING THEIR LOSSES.

image is in the public domain

"Cicatrices de flagellation sur un esclave" by Original photographers: McPherson and Oliver.. Licensed under Public Domain via Wikimedia Commons -