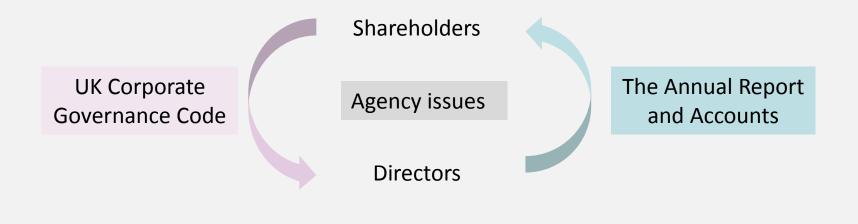

## **Classic Corporate Governance**

Sir Adrian Cadbury et al, 1992, committee report, The Financial Aspects of Corporate Governance, 2.5. A seminal report convened by the Financial Reporting Council, the London Stock Exchange and the accountancy profession.

Corporate Governance is the system by which companies are directed and controlled. Boards of directors are responsible for the governance of their companies. The shareholders' role in governance is to appoint the directors and the auditors and to satisfy themselves that an appropriate governance structure is in place. The responsibilities of the board include setting the company's strategic aims, providing the leadership to put them into effect, supervising the management of the business and reporting to shareholders on their stewardship. The board's actions are subject to laws, regulations and the shareholders in general meeting.

## The link between CSR and Corporate Governance

Organisation for Economic C-operation and Development, 1999, internationally accepted report, OECD Principles of Corporate Governance, Preamble page 2. Sets out non-binding principles that embody the views of countries belonging to the OECD on Corporate Governance.

...Corporate Governance involves *a set of relationships* between a company's management, it's board, it's shareholders and other stakeholders. [It] provides the structure through which the objectives of the company are set, and the means of attaining those objectives and monitoring performance are determined....it is only part of the larger economic context...[and] depends on the legal, regulatory and institutional environment. [It also covers] factors such as business ethics and corporate awareness of the environmental and societal interests of the communities in which [companies] operate.