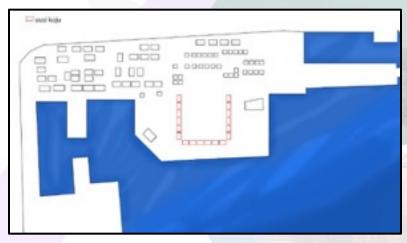

OPTION FOR TENTS- TO MAKE IT EASIER FOR THE SELLERS AND BUSSINESS OWNERS TO GO AND SELL THEIR PRODUCTS ON STREETS ALSO



PERMANENT "ELEMENTS" FORM "SPACE IN SPACE"-EFECT WHEN CONNECTED TO EACH OTHER



GET PEOPLE MORE SOCIAL AND ENCOURAGE TO MAKE COMMUNITY SPIRIT STRONGER!



# WHAT BRINGS PEOPLE TOGETHER? FOOD!











## WINTER EVENTS!













## MORE PROOF THAN TENT, EASIER TO MOVE THAN SEACONTAINER



THE FRONT WALL WORKS ALSO AS A SHELTER WHEN YOU FLIP IT UP!

GAS SPRING TO HELP THE LIFTING OF THE SHELTER

WINDOWS WITH LED-LIGHT WHICH COLORS CAN BE CHANGED.

















## EASY TO MOVE WITH CAR TO PLACE FROM AN OTHER



#### CAN BE COMBINED TO LINE



#### **CORNER PIECE**



## COMBINABLE FOR DIFFERENT SPACES



## A FEW SUGGESTIONS FOR ORGANIZATION FOR KAUPPATORI...









## THE IMAGINATION IS THE LIMIT

CAFE, STAGE, SHOP....



## HANGING AREA - " SPACE IN SPACE"



## PLENTY OF LIGHTS...





## ...AND FRIENDLY ATMOSPHERE...







## THANK YOU!!!!