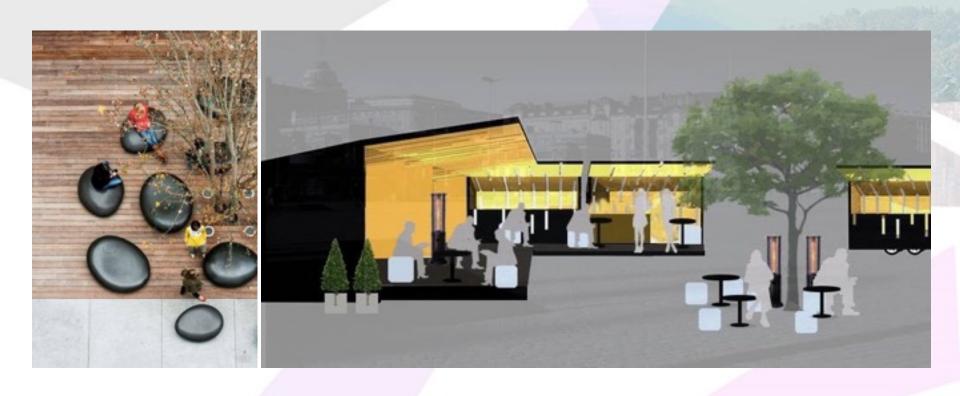

### VILLAGE IN CITY

OPTION FOR TENTS- TO MAKE IT EASIER FOR THE SELLERS AND BUSSINESS OWNERS TO GO AND SELL THEIR PRODUCTS ON STREETS ALSO

PERMANENT "ELEMENTS" FORM "SPACE IN SPACE"-EFECT WHEN CONNECTED TO EACH OTHER

## MORE PROOF THAN TENT, EASIER TO MOVE THAN SEACONTAINER

THE FRONT WALL WORKS ALSO AS A SHELTER WHEN YOU FLIP IT UP!

GAS SPRING TO HELP THE LIFTING OF THE SHELTER

WINDOWS WITH LED-LIGHT WHICH COLORS CAN BE CHANGED.

## EASY TO MOVE WITH CAR TO PLACE FROM AN OTHER

#### CAN BE COMBINED TO LINE

#### **CORNER PIECE**

## COMBINABLE FOR DIFFERENT SPACES