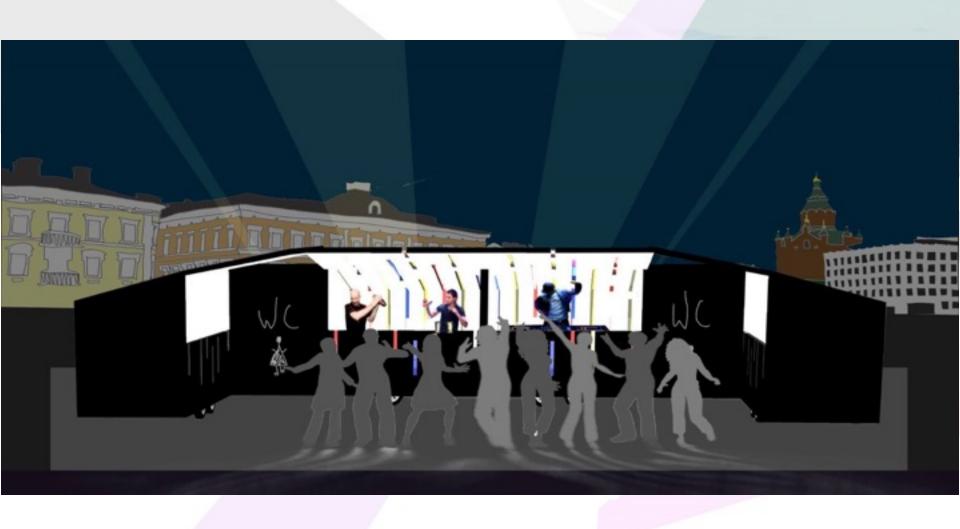

EACH OTHER



GET PEOPLE MORE SOCIAL AND ENCOURAGE TO MAKE COMMUNITY SPIRIT STRONGER!



# WHAT BRINGS PEOPLE TOGETHER? FOOD!











## WINTER EVENTS!













## MORE PROOF THAN TENT, EASIER TO MOVE THAN SEACONTAINER



THE FRONT WALL WORKS ALSO AS A SHELTER WHEN YOU FLIP IT UP!

GAS SPRING TO HELP THE LIFTING OF THE SHELTER

WINDOWS WITH LED-LIGHT WHICH COLORS CAN BE CHANGED.

















## EASY TO MOVE WITH CAR TO PLACE FROM AN OTHER



#### CAN BE COMBINED TO LINE



#### **CORNER PIECE**



## COMBINABLE FOR DIFFERENT SPACES



## A FEW SUGGESTIONS FOR ORGANIZATION FOR KAUPPATORI...









## THE IMAGINATION IS THE LIMIT

CAFE, STAGE, SHOP....



## HANGING AREA - " SPACE IN SPACE"



## PLENTY OF LIGHTS...





## ...AND FRIENDLY ATMOSPHERE...







## THANK YOU!!!!