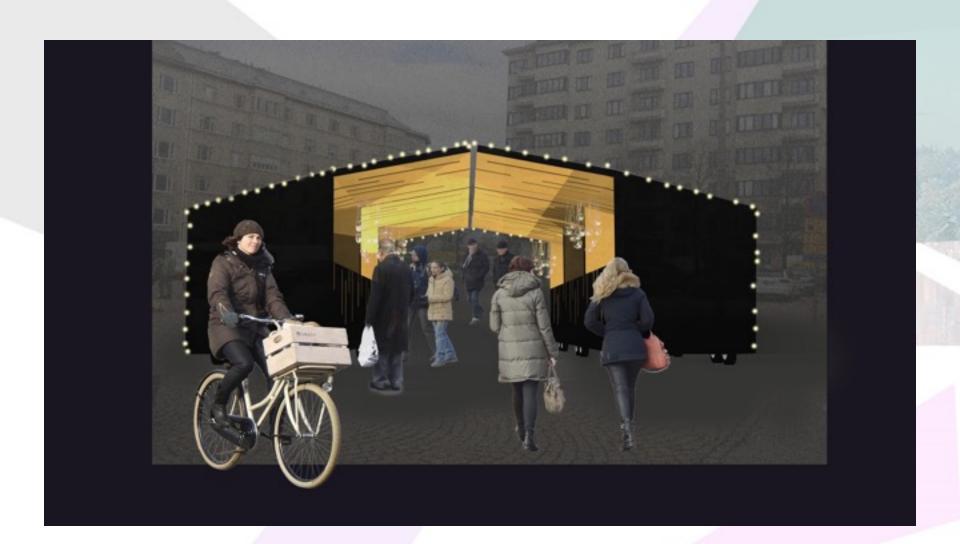

### VILLAGE IN CITY

OPTION FOR TENTS- TO MAKE IT EASIER FOR THE SELLERS AND BUSSINESS OWNERS TO GO AND SELL THEIR PRODUCTS ON STREETS ALSO

PERMANENT "ELEMENTS" FORM "SPACE IN SPACE"-EFECT WHEN CONNECTED TO EACH OTHER

## EASY TO MOVE WITH CAR TO PLACE FROM AN OTHER