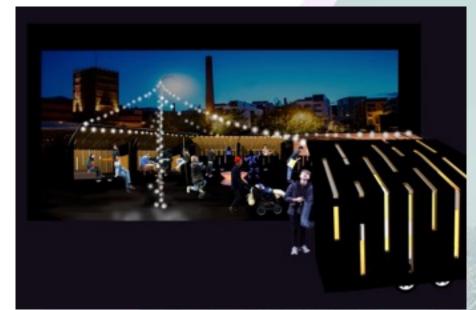

EFECT WHEN CONNECTED TO EACH OTHER



GET PEOPLE MORE SOCIAL AND ENCOURAGE TO MAKE COMMUNITY SPIRIT STRONGER!



# WHAT BRINGS PEOPLE TOGETHER? FOOD!











## WINTER EVENTS!













## MORE PROOF THAN TENT, EASIER TO MOVE THAN SEACONTAINER



THE FRONT WALL WORKS ALSO AS A SHELTER WHEN YOU FLIP IT UP!

GAS SPRING TO HELP THE LIFTING OF THE SHELTER

WINDOWS WITH LED-LIGHT WHICH COLORS CAN BE CHANGED.

















## EASY TO MOVE WITH CAR TO PLACE FROM AN OTHER



#### CAN BE COMBINED TO LINE



#### **CORNER PIECE**



## COMBINABLE FOR DIFFERENT SPACES



## A FEW SUGGESTIONS FOR ORGANIZATION FOR KAUPPATORI...









## THE IMAGINATION IS THE LIMIT

CAFE, STAGE, SHOP....



## HANGING AREA - " SPACE IN SPACE"



## PLENTY OF LIGHTS...





## ...AND FRIENDLY ATMOSPHERE...







## THANK YOU!!!!