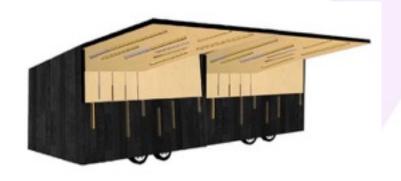

## MORE PROOF THAN TENT, EASIER TO MOVE THAN SEACONTAINER

THE FRONT WALL WORKS ALSO AS A SHELTER WHEN YOU FLIP IT UP!

GAS SPRING TO HELP THE LIFTING OF THE SHELTER

WINDOWS WITH LED-LIGHT WHICH COLORS CAN BE CHANGED.

#### CAN BE COMBINED TO LINE