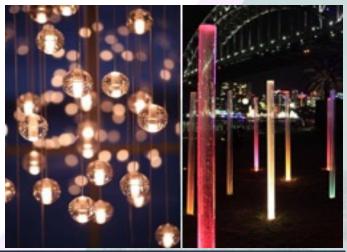

NENT "ELEMENTS" FORM "SPACE IN SPACE"-EFECT WHEN CONNECTED TO EACH OTHER



GET PEOPLE MORE SOCIAL AND ENCOURAGE TO MAKE COMMUNITY SPIRIT STRONGER!



# WHAT BRINGS PEOPLE TOGETHER? FOOD!











## WINTER EVENTS!













## MORE PROOF THAN TENT, EASIER TO MOVE THAN SEACONTAINER



THE FRONT WALL WORKS ALSO AS A SHELTER WHEN YOU FLIP IT UP!

GAS SPRING TO HELP THE LIFTING OF THE SHELTER

WINDOWS WITH LED-LIGHT WHICH COLORS CAN BE CHANGED.

















## EASY TO MOVE WITH CAR TO PLACE FROM AN OTHER



#### CAN BE COMBINED TO LINE



#### **CORNER PIECE**



## COMBINABLE FOR DIFFERENT SPACES



## A FEW SUGGESTIONS FOR ORGANIZATION FOR KAUPPATORI...









## THE IMAGINATION IS THE LIMIT

CAFE, STAGE, SHOP....



## HANGING AREA - " SPACE IN SPACE"



## PLENTY OF LIGHTS...





## ...AND FRIENDLY ATMOSPHERE...







## THANK YOU!!!!