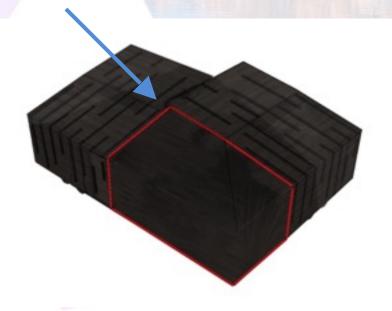

SELLERS CUSTOMERS AT MARKET PLACES - UGLY TENTS (UNATTRACTIVE ATMOSPHERE)



### VILLAGE IN CITY

OPTION FOR TENTS- TO MAKE IT EASIER FOR THE SELLERS AND BUSSINESS OWNERS TO GO AND SELL THEIR PRODUCTS ON STREETS ALSO



PERMANENT "ELEMENTS" FORM "SPACE IN SPACE"-EFECT WHEN CONNECTED TO EACH OTHER



GET PEOPLE MORE SOCIAL AND ENCOURAGE TO MAKE COMMUNITY SPIRIT STRONGER!



# WHAT BRINGS PEOPLE TOGETHER? FOOD!











## WINTER EVENTS!













## MORE PROOF THAN TENT, EASIER TO MOVE THAN SEACONTAINER



THE FRONT WALL WORKS ALSO AS A SHELTER WHEN YOU FLIP IT UP!

GAS SPRING TO HELP THE LIFTING OF THE SHELTER

WINDOWS WITH LED-LIGHT WHICH COLORS CAN BE CHANGED.

















## EASY TO MOVE WITH CAR TO PLACE FROM AN OTHER



#### CAN BE COMBINED TO LINE



#### **CORNER PIECE**



## COMBINABLE FOR DIFFERENT SPACES



## A FEW SUGGESTIONS FOR ORGANIZATION FOR KAUPPATORI...









## THE IMAGINATION IS THE LIMIT

CAFE, STAGE, SHOP....



## HANGING AREA - " SPACE IN SPACE"



## PLENTY OF LIGHTS...





## ...AND FRIENDLY ATMOSPHERE...







## THANK YOU!!!!