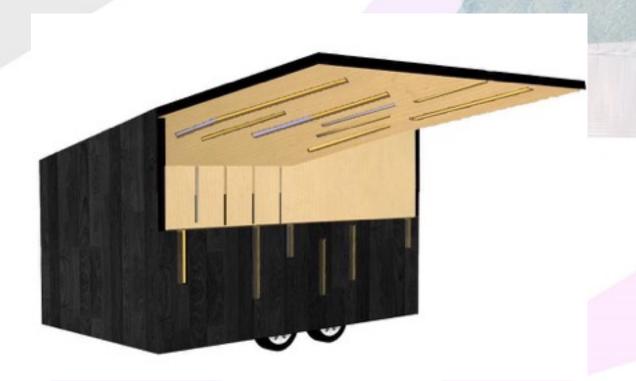

## MORE PROOF THAN TENT, EASIER TO MOVE THAN SEACONTAINER

THE FRONT WALL WORKS ALSO AS A SHELTER WHEN YOU FLIP IT UP!

GAS SPRING TO HELP THE LIFTING OF THE SHELTER

WINDOWS WITH LED-LIGHT WHICH COLORS CAN BE CHANGED.

## EASY TO MOVE WITH CAR TO PLACE FROM AN OTHER