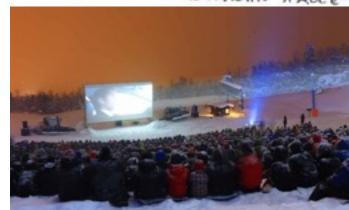

HE PROBLEM

- HOW HELSINKI COULD BE TRANSFORMED MORE ATTRACTIVE AND LIVABLE PLACE ALSO AT WINTER TIME?
- FOR CITIZENS AND VISITORS
- CITY AND SUBURBS

LACK OF LIGHT

**DARKNES** 

**NOT ENOUGH EVENTS** 

LACK OF COMMUNALITY

## FIRST IDEA...

...WAS TO CREATE BIG WINTER

**EVENT** 







**PROBLEM** 

**FINANCIER** 

UNCOMFORTABLE CONDITIONS FOR SELLERS CUSTOMERS AT MARKET PLACES - UGLY TENTS (UNATTRACTIVE ATMOSPHERE)



### VILLAGE IN CITY

OPTION FOR TENTS- TO MAKE IT EASIER FOR THE SELLERS AND BUSSINESS OWNERS TO GO AND SELL THEIR PRODUCTS ON STREETS ALSO



PERMANENT "ELEMENTS" FORM "SPACE IN SPACE"-EFECT WHEN CONNECTED TO EACH OTHER



GET PEOPLE MORE SOCIAL AND ENCOURAGE TO MAKE COMMUNITY SPIRIT STRONGER!



# WHAT BRINGS PEOPLE TOGETHER? FOOD!











## WINTER EVENTS!













## MORE PROOF THAN TENT, EASIER TO MOVE THAN SEACONTAINER



THE FRONT WALL WORKS ALSO AS A SHELTER WHEN YOU FLIP IT UP!

GAS SPRING TO HELP THE LIFTING OF THE SHELTER

WINDOWS WITH LED-LIGHT WHICH COLORS CAN BE CHANGED.

















## EASY TO MOVE WITH CAR TO PLACE FROM AN OTHER



#### CAN BE COMBINED TO LINE



#### **CORNER PIECE**



## COMBINABLE FOR DIFFERENT SPACES



## A FEW SUGGESTIONS FOR ORGANIZATION FOR KAUPPATORI...









## THE IMAGINATION IS THE LIMIT

CAFE, STAGE, SHOP....



## HANGING AREA - " SPACE IN SPACE"



## PLENTY OF LIGHTS...





## ...AND FRIENDLY ATMOSPHERE...







## THANK YOU!!!!