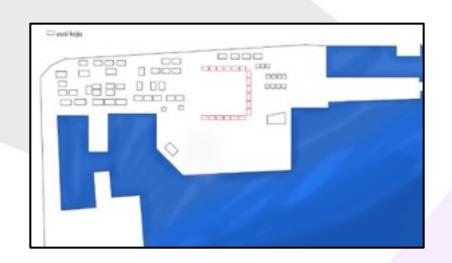

OPTION FOR TENTS- TO MAKE IT EASIER FOR THE SELLERS AND BUSSINESS OWNERS TO GO AND SELL THEIR PRODUCTS ON STREETS ALSO



PERMANENT "ELEMENTS" FORM "SPACE IN SPACE"-EFECT WHEN CONNECTED TO EACH OTHER



GET PEOPLE MORE SOCIAL AND ENCOURAGE TO MAKE COMMUNITY SPIRIT STRONGER!



# WHAT BRINGS PEOPLE TOGETHER? FOOD!











## WINTER EVENTS!













## MORE PROOF THAN TENT, EASIER TO MOVE THAN SEACONTAINER



THE FRONT WALL WORKS ALSO AS A SHELTER WHEN YOU FLIP IT UP!

GAS SPRING TO HELP THE LIFTING OF THE SHELTER

WINDOWS WITH LED-LIGHT WHICH COLORS CAN BE CHANGED.

















## EASY TO MOVE WITH CAR TO PLACE FROM AN OTHER



#### CAN BE COMBINED TO LINE



#### **CORNER PIECE**



## COMBINABLE FOR DIFFERENT SPACES



## A FEW SUGGESTIONS FOR ORGANIZATION FOR KAUPPATORI...









## THE IMAGINATION IS THE LIMIT

CAFE, STAGE, SHOP....



## HANGING AREA - " SPACE IN SPACE"



## PLENTY OF LIGHTS...





## ...AND FRIENDLY ATMOSPHERE...







## THANK YOU!!!!