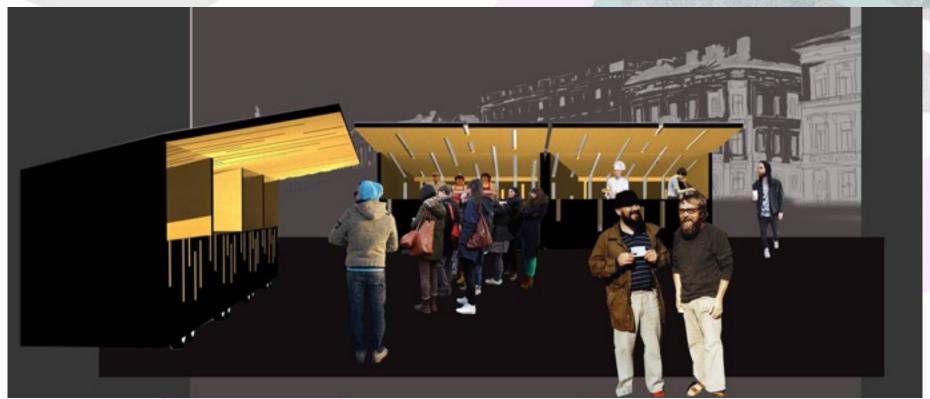

## MORE PROOF THAN TENT, EASIER TO MOVE THAN SEACONTAINER

THE FRONT WALL WORKS ALSO AS A SHELTER WHEN YOU FLIP IT UP!

GAS SPRING TO HELP THE LIFTING OF THE SHELTER

WINDOWS WITH LED-LIGHT WHICH COLORS CAN BE CHANGED.

#### CAN BE COMBINED TO LINE