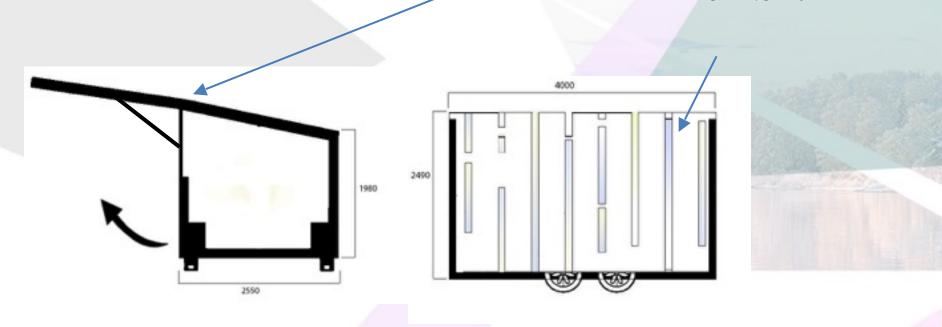

## MORE PROOF THAN TENT, EASIER TO MOVE THAN SEACONTAINER

THE FRONT WALL WORKS ALSO AS A SHELTER WHEN YOU FLIP IT UP!

GAS SPRING TO HELP THE LIFTING OF THE SHELTER

WINDOWS WITH LED-LIGHT WHICH COLORS CAN BE CHANGED.

## EASY TO MOVE WITH CAR TO PLACE FROM AN OTHER