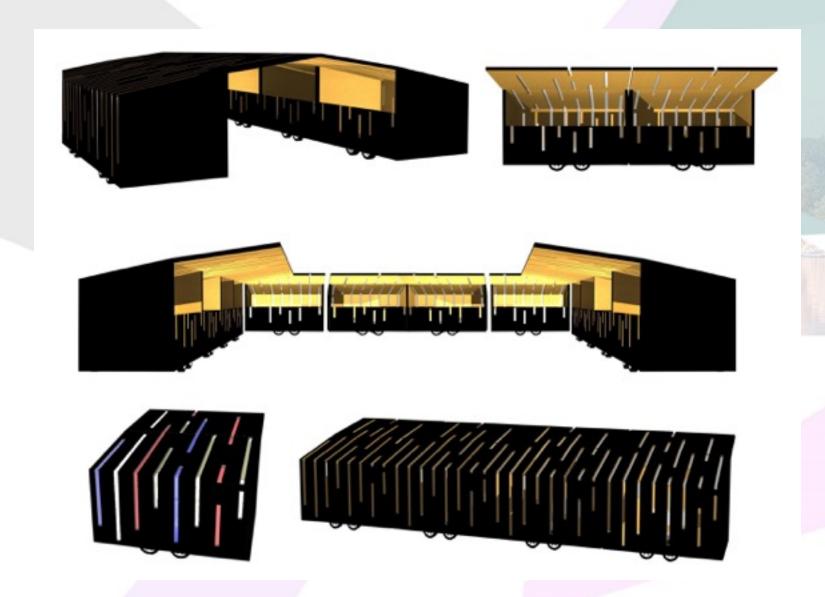

## MORE PROOF THAN TENT, EASIER TO MOVE THAN SEACONTAINER

THE FRONT WALL WORKS ALSO AS A SHELTER WHEN YOU FLIP IT UP!

GAS SPRING TO HELP THE LIFTING OF THE SHELTER

WINDOWS WITH LED-LIGHT WHICH COLORS CAN BE CHANGED.

## EASY TO MOVE WITH CAR TO PLACE FROM AN OTHER

#### CAN BE COMBINED TO LINE

#### **CORNER PIECE**

## COMBINABLE FOR DIFFERENT SPACES