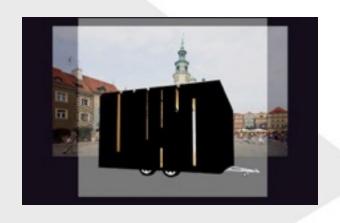

### VILLAGE IN CITY

OPTION FOR TENTS- TO MAKE IT EASIER FOR THE SELLERS AND BUSSINESS OWNERS TO GO AND SELL THEIR PRODUCTS ON STREETS ALSO

PERMANENT "ELEMENTS" FORM "SPACE IN SPACE"-EFECT WHEN CONNECTED TO EACH OTHER

## MORE PROOF THAN TENT, EASIER TO MOVE THAN SEACONTAINER

THE FRONT WALL WORKS ALSO AS A SHELTER WHEN YOU FLIP IT UP!

GAS SPRING TO HELP THE LIFTING OF THE SHELTER

WINDOWS WITH LED-LIGHT WHICH COLORS CAN BE CHANGED.