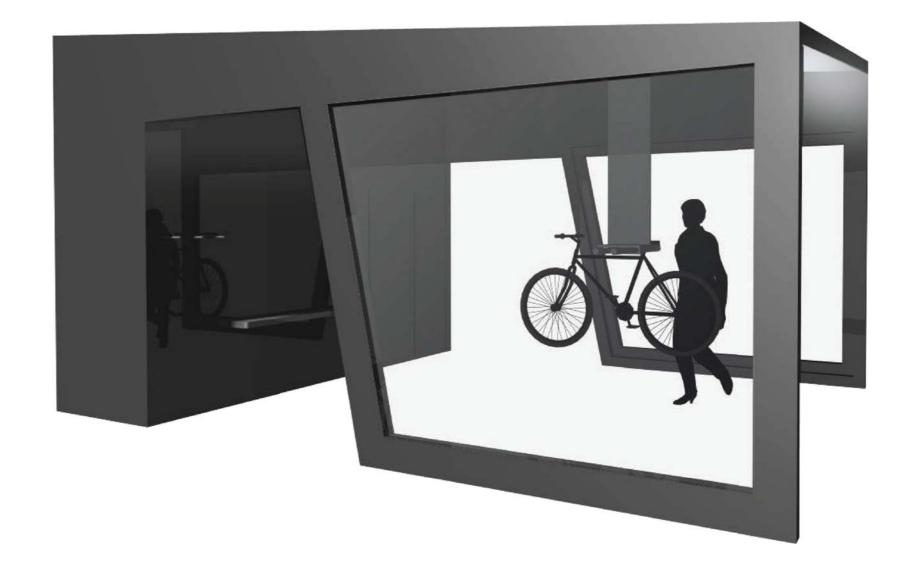

#### A self repair station for bicyclist

For fixing the most common bicycle malfunctions.

Including tools, tutorials and all of the needed functions located practically to make the repairing easy.

Open for all.

#### Located next to gas stations.

Gas stations are located near to most used bicycle lanes.

Self repair station works on its own but has the benefit of existing surveillance of the gas station and the existing location too.