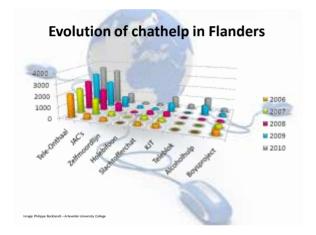

discussion forums, social networks such as Facebook, etc.) | 41%                       |
| Church or other religious organization                                                                        | 27%                       |
| In-person support group                                                                                       | 14%                       |
| Professional counselor or social worker                                                                       | 15%                       |
| Other iplease explain)                                                                                        | 26%                       |
| None                                                                                                          | 26%                       |





















| Elderly care through Social Media |                      |                                   |                |  |  |  |
|-----------------------------------|----------------------|-----------------------------------|----------------|--|--|--|
| Integration of all Health Systems |                      | Family information interface      |                |  |  |  |
| Health monitoring                 | Modicine<br>Schedule | Photo sharing Entertainment games | Micro blogging |  |  |  |

Mobile Social Computing as Assistive Technology for Improving Elderly Care Ahmad Hassan Afridi Proceedings of the World Congress on Engineering 2012 Vol II WCE 2012, July 4 - 6, 2012, London, U.K.









## Family information interface Photo sharing Entertainment games Micro blogging