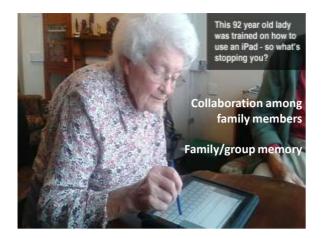

## Family information interface Photo sharing Entertainment games Micro blogging

Facebook for Seniors: Battling Social Isolation and Loneliness Among the Elderly With a Tablet

Meet Peter (85 years) on YouTube Geriatric Life