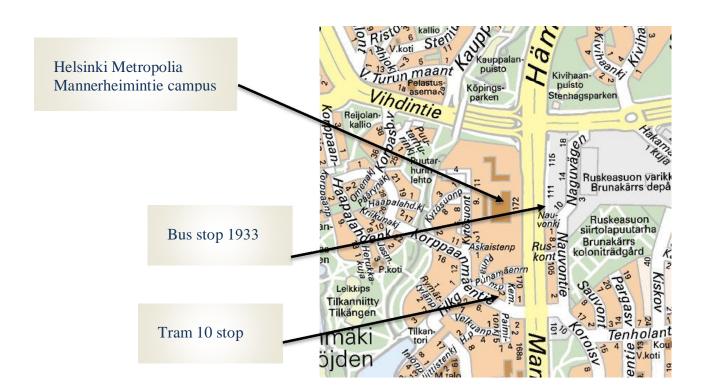

## How to get there?

- Buses leaving from Elielin aukio or tram number 10 in front of Sokos
- The journey takes about 15 minutes get off at Mannerheimintie (Ruskeasuo, bus stop number 1933). Metropolia is located on the other side of the street.
- Tickets can be bought from the driver or from the ticket machine.

Journey Planner at http://www.reittiopas.fi/en/.