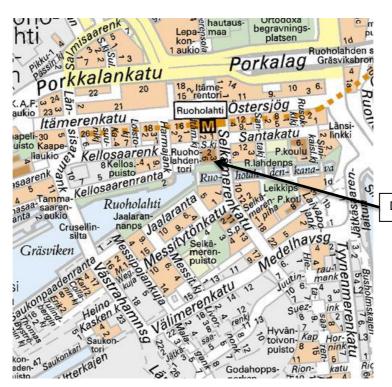

## **Ruoholahti Campus**

Address: Ruoholahdentori 6, Helsinki

• Metro from the Railway Station, Rautatientori - Direction: Ruoholahti Tickets can be bought from the from the ticket machine.

You must get off the metro at the stop named Ruolahti, it is the final stop. Classical Music Degree Programme is located next to the Metro station, 100 metres to the left.