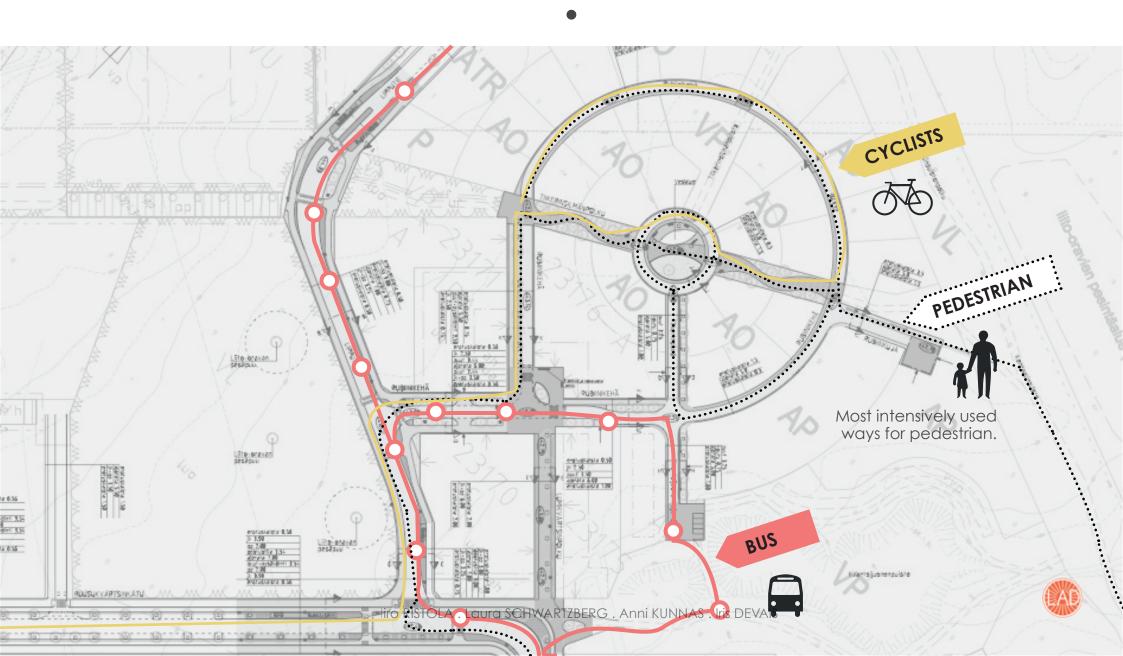

# BIKE PARKS & RACKS

During this cycling tour, we have noticed that there was **no organization** in the city.

Indeed, the bikes are **dropped off** anywhere onto the **sign-posts** or in **improvised** parkings.

There is a need to have **reserved parks bikes** for cyclists in **strategic spots** and to create colourful **landmarks** near the parking bike, easy to find for people.

|            | liro RISTOLA . Laura SCHWARTZBERG . Anni KUNNAS . Iris DEVAIS |  |     |  |  |       |
|------------|---------------------------------------------------------------|--|-----|--|--|-------|
| 10/09/2013 |                                                               |  | • • |  |  | 12/42 |

# BIKE PARKING

Observations & possibilities

POSSIBILITIES

PROBLEMS

LACK OF SPACE NEXT TO THE STOPS.

BIKES ARE NOT ALLOWED TO TRANSPORT IN BUS AND TRAMS.

BIKES ARE ONLY **ALLOWED TO TRANSPORT IN SUBWAY AND TRAIN**, BUT ONLY A FEW RACKS PER VEHICLE.

THERE IS USUALLY AN **INSIDE BICYCLE GARAGE** IN THE APARTMENT BUILDINGS, BUT THERE MIGHT BE **LACK OF OUTSIDE PARKING SPACE** DURING THE MOST POPULAR CYCLING SEASON. NEAR BY THE **PUBLIC TRANPORTATIONS** (PEOPLE LIKE TO COMBINE PUBLIC TRANSPORTATION AND CYCLING)

> NEED OF EASILY **MOVABLE** PARKING SYSTEM

NEAR BY THE **EVENT AREAS** (SUCH AS FESTIVALS, CITY EVENTS, EXCHIBITIONS ETC.)

YARDS OF THE **RESIDENTIAL AREAS** AND SERVICES

liro RISTOLA . Laura SCHWARTZBERG . Anni KUNNAS . Iris DEVAIS