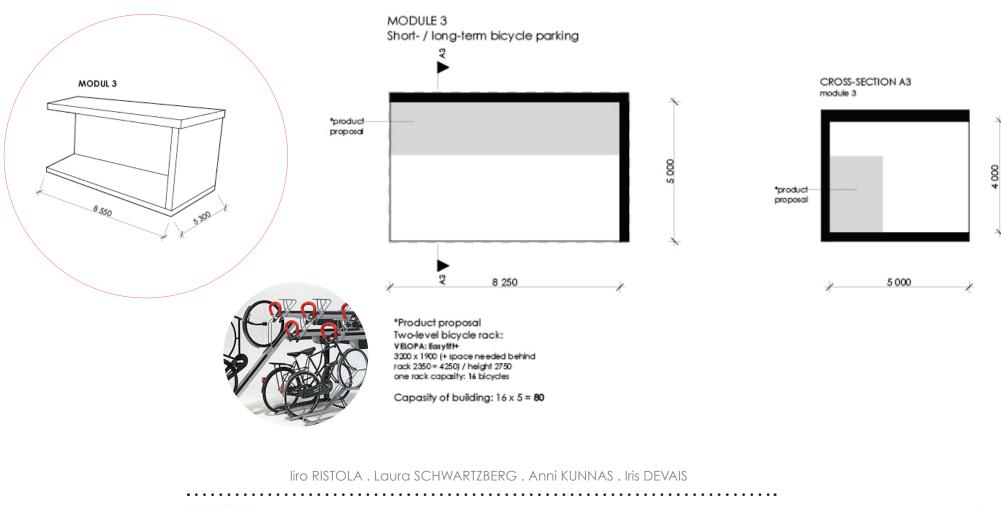

#### SHORT TERM BOX

Main door can be operated with travel card.

#### LONG TERM BOX

The deposit boxes can be operated with the travel card.

#### **\*FEW OPTIONS**

The structure can be scaled. Only long-term parking, short-term parking or both options.