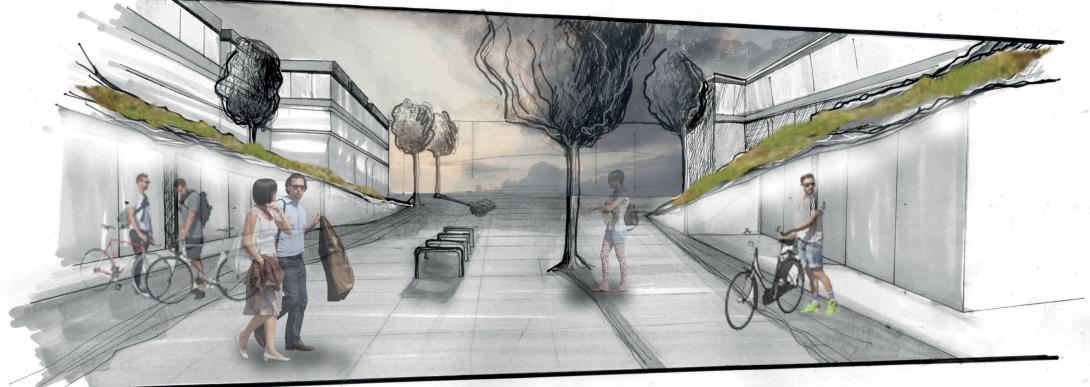

## AN AREA FOR **A BETTER LIFE**

INTERIOR PERSPECTIVE

8 700

\*Product WSP Finland OY: Deposit box for bicycle (designed to HSL) works with HSL travel card 1200x 1800 / height 2500

liro RISTOLA . Laura SCHWARTZBERG . Anni KUNNAS . Iris DEVAIS