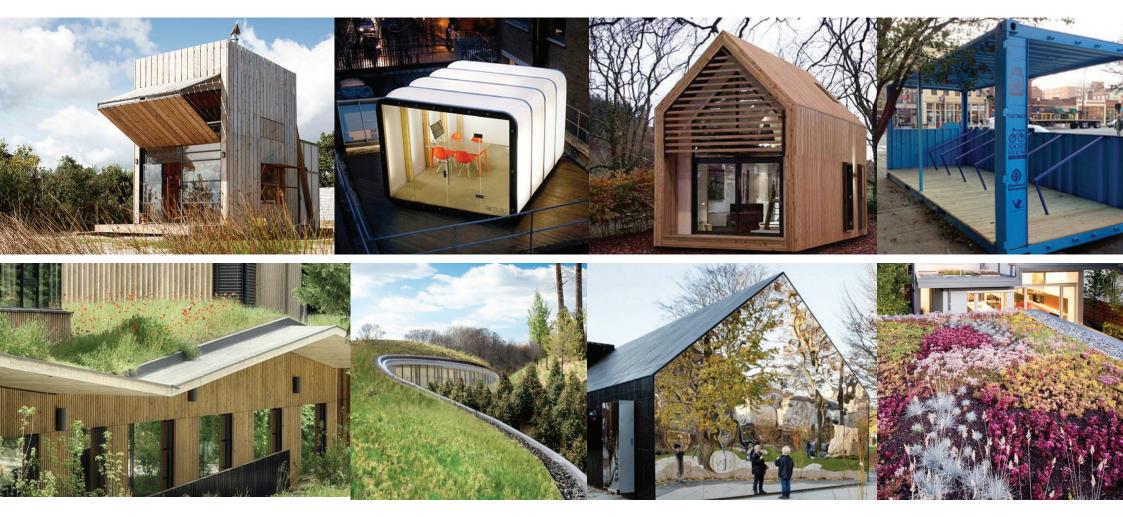

#### SHORT TERM BOX

Main door can be operated with travel card.

#### LONG TERM BOX

The deposit boxes can be operated with the travel card.

#### **\*FEW OPTIONS**

The structure can be scaled. Only long-term parking, short-term parking or both options.

#### RUSKEA WOOD

6,55 € per square meter

**GREEN ROOF** 

200 € per square meter