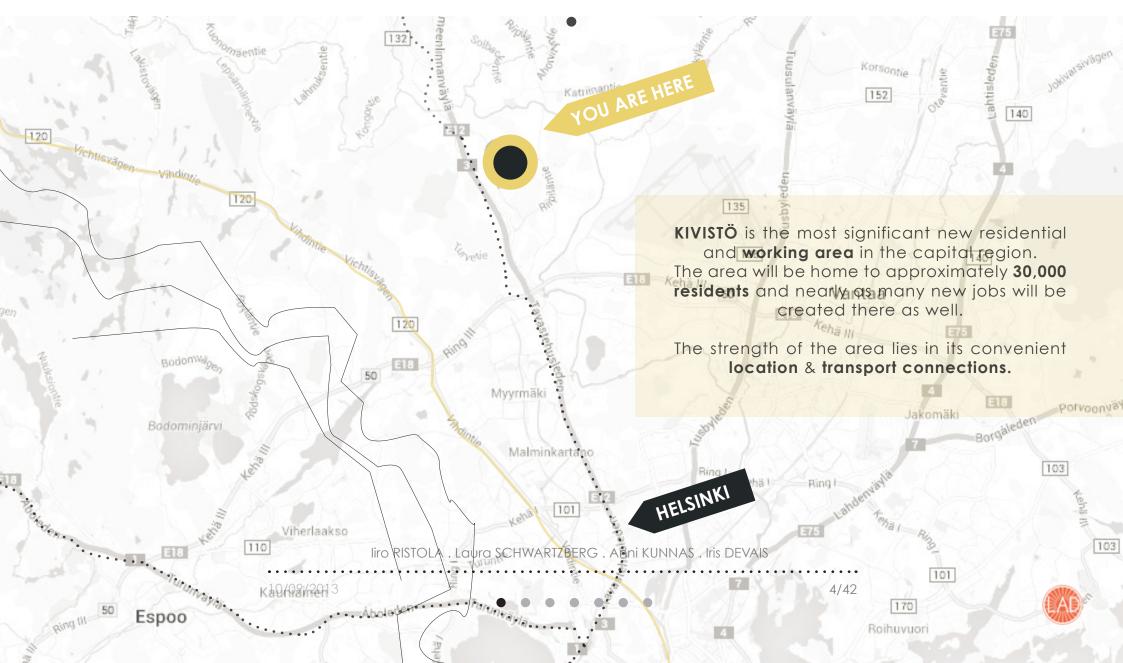

## KIVISTÖ - VANTAA HOUSING FAIR 2015

#### NATURE

Kivistö-housing fair area is sourrounded by nature due to its location in the middle of four parks.

liro RISTOLA . Laura SCHWARTZBERG . Anni KUNNAS . Iris DEVAIS

10/09/2013

 $\bullet$   $\bullet$   $\bullet$   $\bullet$   $\bullet$   $\bullet$ 