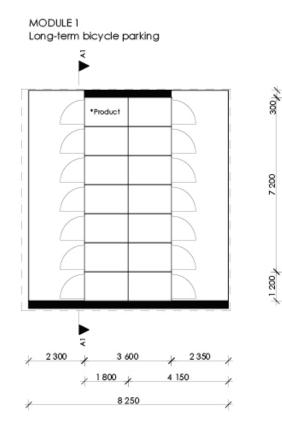

#### SHORT TERM BOX

Main door can be operated with travel card.

#### LONG TERM BOX

The deposit boxes can be operated with the travel card.

#### **\*FEW OPTIONS**

The structure can be scaled. Only long-term parking, short-term parking or both options.