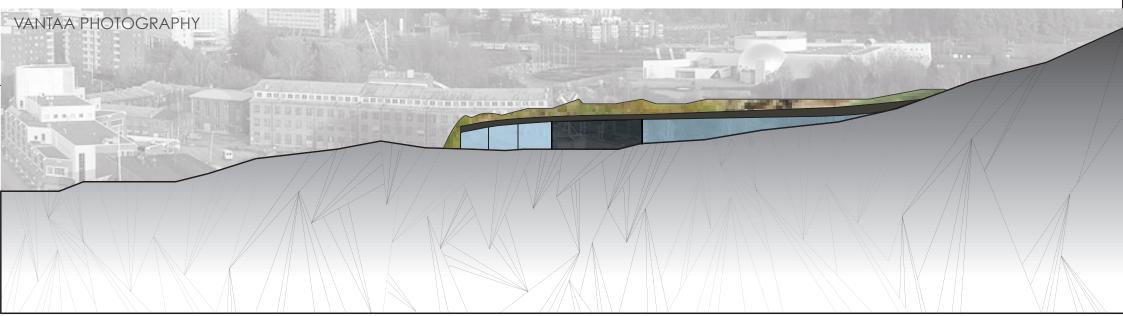

### THE IMPLENTATION OF THE PROJECT

LONGITUDINAL SECTION

liro RISTOLA . Laura SCHWARTZBERG . Anni KUNNAS . Iris DEVAIS

## AN AREA FOR **A BETTER LIFE**

INTERIOR PERSPECTIVE

8 700

\*Product WSP Finland OY: Deposit box for bicycle (designed to HSL) works with HSL travel card 1200x 1800 / height 2500

liro RISTOLA . Laura SCHWARTZBERG . Anni KUNNAS . Iris DEVAIS