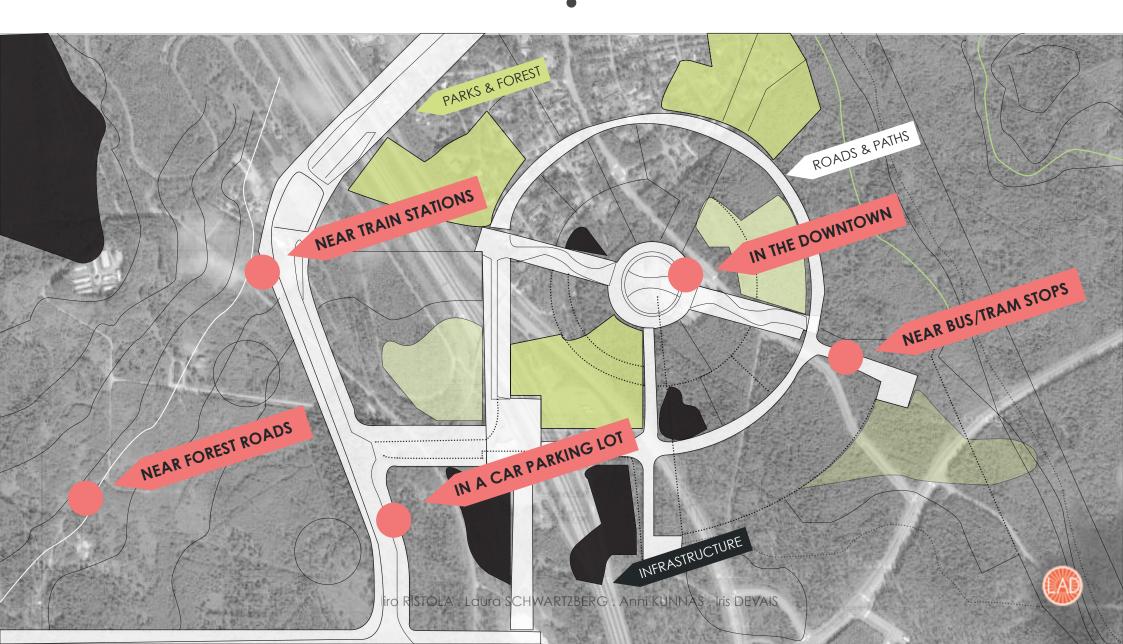

### POSSIBLITIES OF THE CONCEPT

INCREASE SAFETY: APPROPRIATE LIGHTING, FUNCTIONAL LOCKING SYSTEM, CENTRAL LOCATION

> LOGO SO IT'S EASY TO RECOGNIZE.

SITUATED WHERE EVER YOU WANT - CAN BE SCALED A CONVERTIBLE OPTION TO THE PLACES WHERE MOSTLY NEEDED:

NEAR TRAIN STATIONS, SERVICES, EVENT AREAS, RESIDENTIAL AREAS ETC.

EASY TO USE IN WINTER TIME AS IT PROTECTS BICYCLES FROM SNOW AND RAIN. POSSIBLE TO EQUIP WITH A REGULAR BIKE RACKS OR SINGLE BIKE DEPOSIT BOXES OR BOTH OF THEM.

MAP AND PUBLIC TRANSPORTATION SCHEDULE SCREENS AS A EXTRA SERVICE.

liro RISTOLA . Laura SCHWARTZBERG . Anni KUNNAS . Iris DEVAIS

10/09/2013