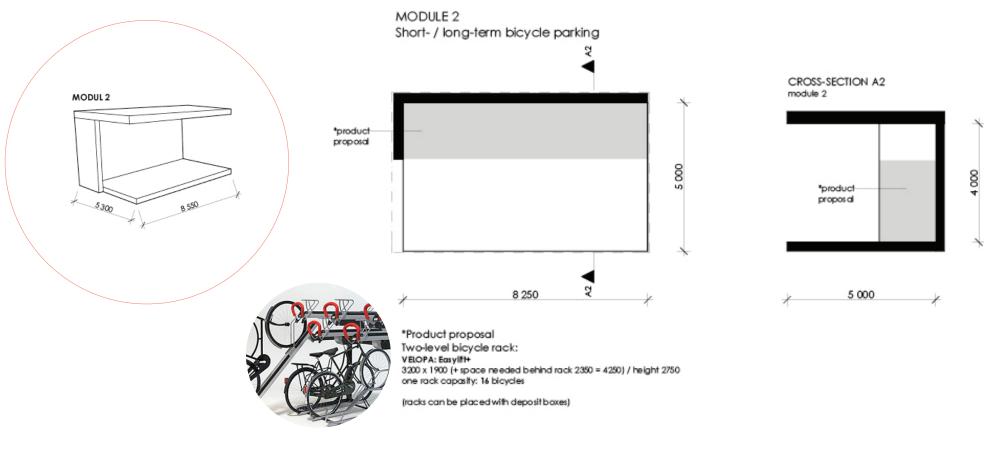

#### SHORT TERM BOX

Main door can be operated with travel card.

#### LONG TERM BOX

The deposit boxes can be operated with the travel card.

#### **\*FEW OPTIONS**

The structure can be scaled. Only long-term parking, short-term parking or both options.