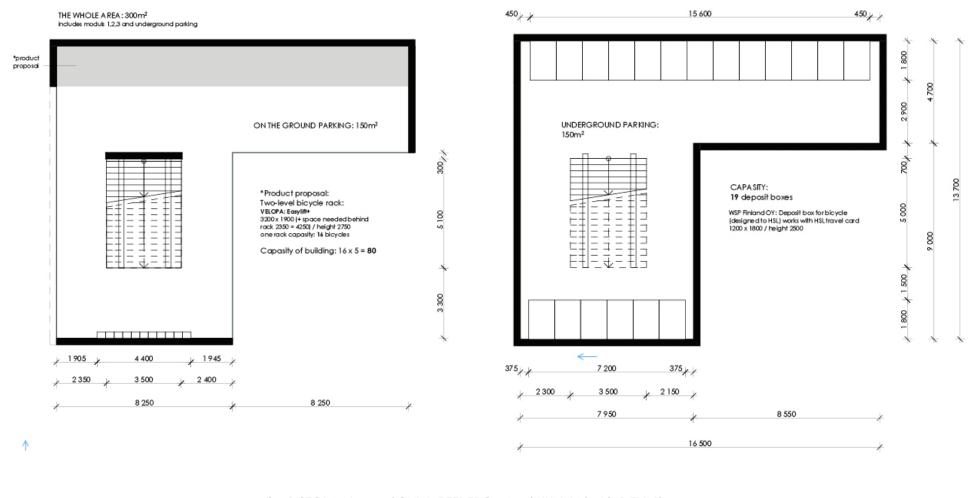

## AN AREA FOR **A BETTER LIFE**

INTERIOR PERSPECTIVE

8 700

\*Product WSP Finland OY: Deposit box for bicycle (designed to HSL) works with HSL travel card 1200x 1800 / height 2500

liro RISTOLA . Laura SCHWARTZBERG . Anni KUNNAS . Iris DEVAIS

10/09/2013

10/09/2013

0

liro RISTOLA . Laura SCHWARTZBERG . Anni KUNNAS . Iris DEVAIS

0/09/2013

29/42

IN THE EXISTING ARCHITECTURE