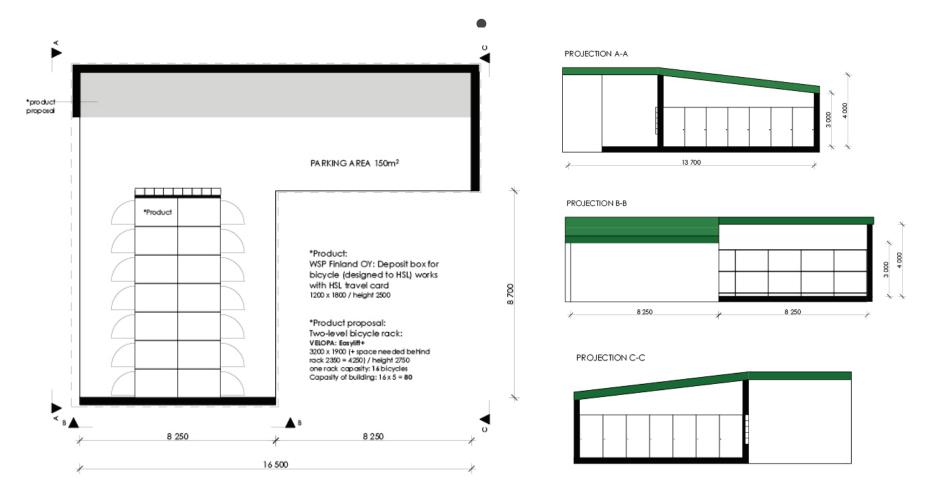

## AN AREA FOR **A BETTER LIFE**

INTERIOR PERSPECTIVE

8 700

\*Product WSP Finland OY: Deposit box for bicycle (designed to HSL) works with HSL travel card 1200x 1800 / height 2500

liro RISTOLA . Laura SCHWARTZBERG . Anni KUNNAS . Iris DEVAIS