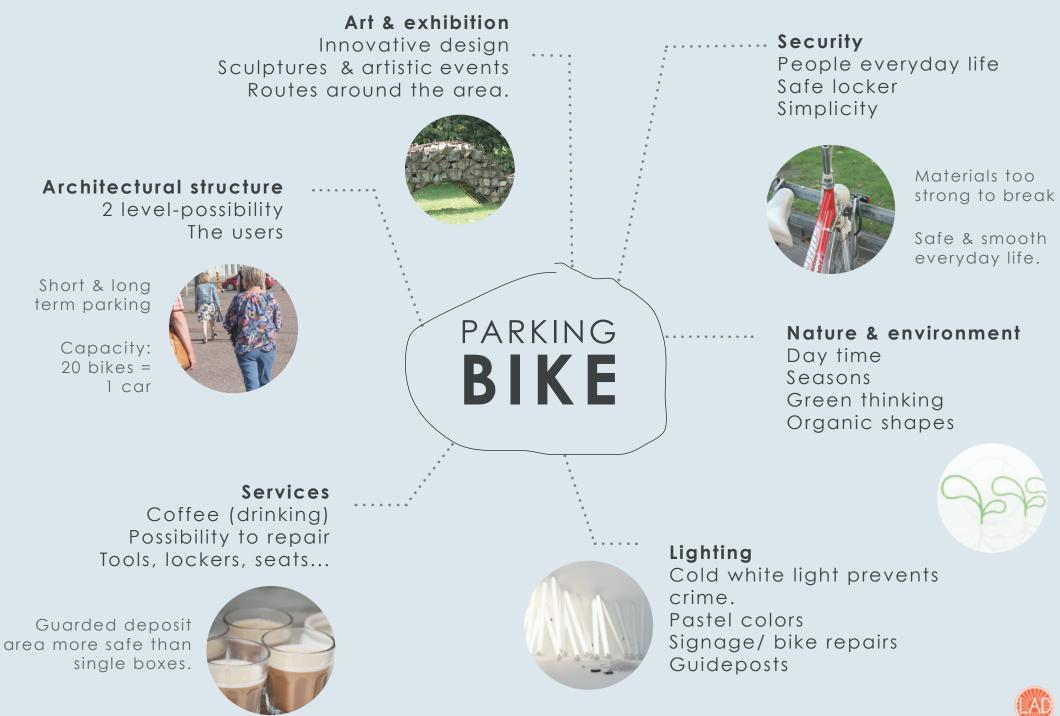

### 9 QUALITY CRITERIA FOR THE CYCLIST LANDSCAPE.

#### PROTECTION

Protection from traffic + accidents. Wide sidewalks. Vegetation delimitation

COMFORT

**OPPORTUNITIES** 

**Opportunities to walk.** Wide sidewalks No corners for accessibility: « design for all »

**Lighting** See everything even it's dark. LED lights

DELIGHT

Protection from crime + violence. Camera / guards Strong locker system

**Opportunities to stand & stay.** « Living space »

Art & exhibition Artistic sculpture Develop the design innovation.

Protection from unpleasant sensory experience. Shelter / roof. Lockers

**Opportunities to sit & talk.** Seats / chairs Table

**Colours** Love of life Dynamism Easy to see & locate

liro RISTOLA . Laura SCHWARTZBERG . Anni KUNNAS . Iris DEVAIS 10/09/2013 11/42