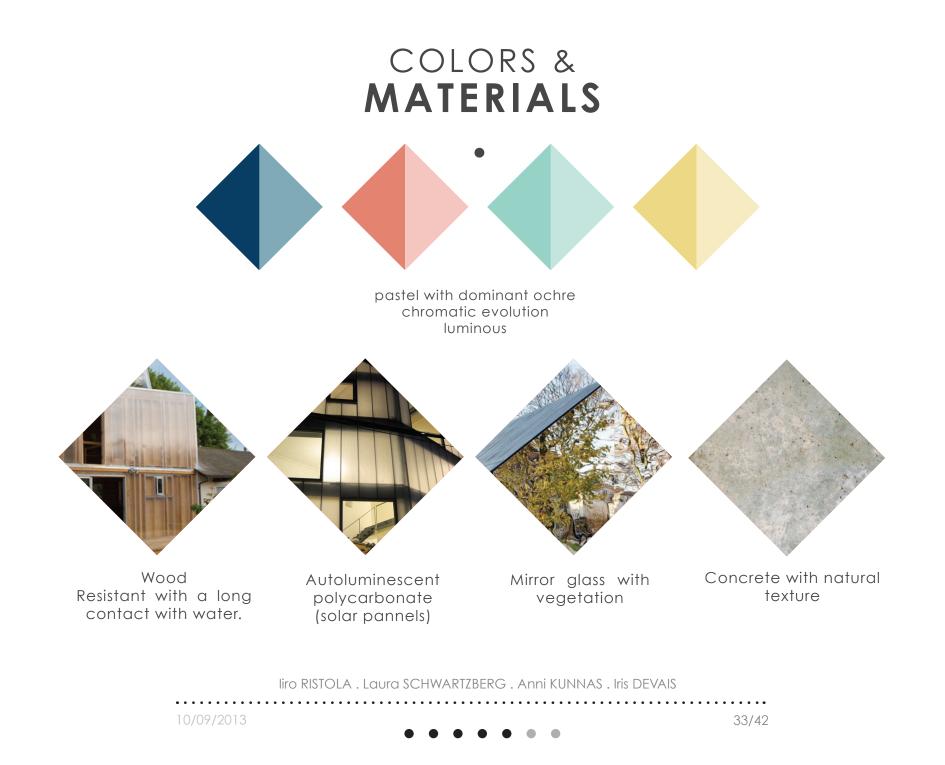

#### COLORS

Every building is intended to represent its form and singularity through its individual colour.