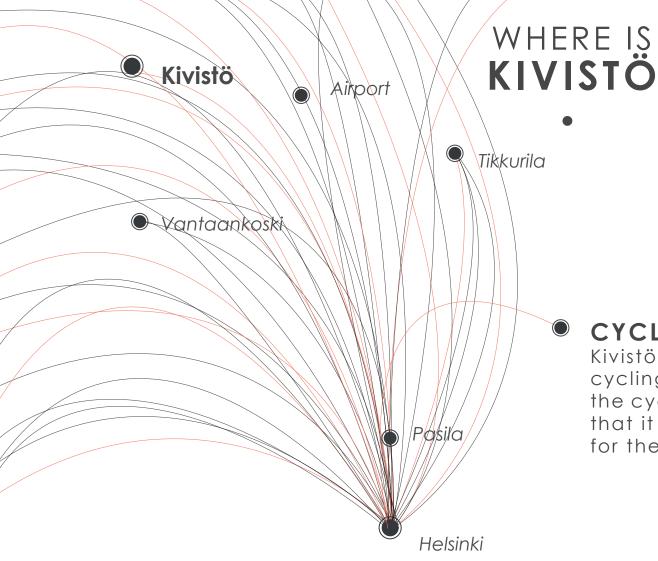

What are cyclists needs for a parking area and are they willing to pay for a safer bike parking ?

Kivistö is planned and will be executed as a cycling neighbourhood. The aim is to make the cycling conditions so attractive and safe that it becomes the most convenient option for the best part of the journeys.

## KIVISTÖ - VANTAA HOUSING FAIR 2015