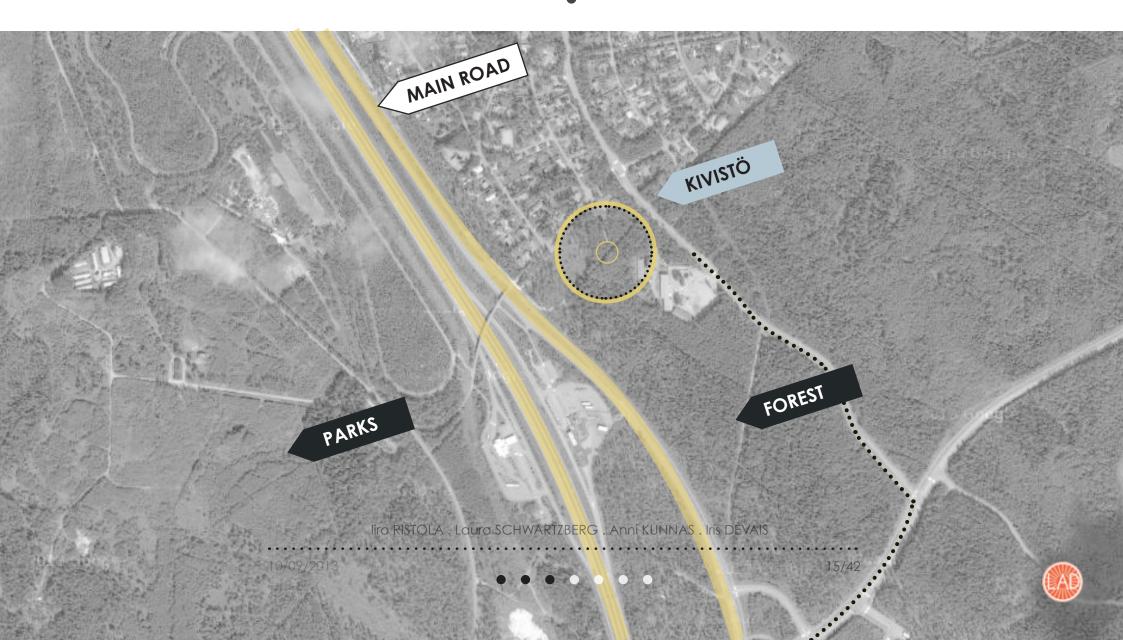

## CONTEXT & CITY SCALE

## KIVISTÖ - VANTAA HOUSING FAIR 2015

#### NATURE

Kivistö-housing fair area is sourrounded by nature due to its location in the middle of four parks.

liro RISTOLA . Laura SCHWARTZBERG . Anni KUNNAS . Iris DEVAIS

10/09/2013

 $\bullet$   $\bullet$   $\bullet$   $\bullet$   $\bullet$   $\bullet$ 