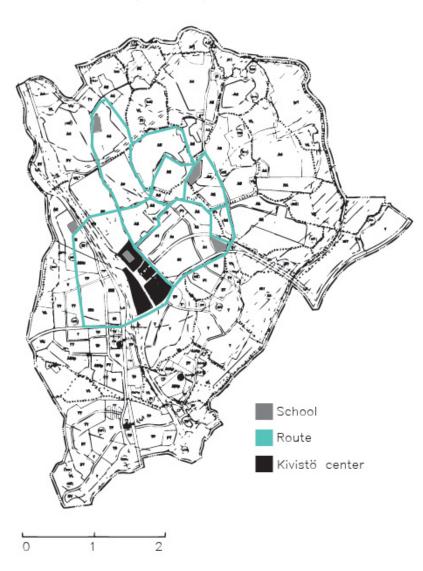

### School path: Specific Details

Jenny Haapasaari Peppi Hiidenkari Sonja Lepistö



# Simplified map

Kivistö school path, simplified 16847m



## Lightening & Illustrations



Integrated led lights, which goes same direction as route. Street lights with turquoise paint.



#### Housing fair area: Details

• Tunnels, pinwheel tiling for pedestrian areas, corten steel.







#### What we are going to do next?

Signage f.ex. Information board Illustrations
Printed material
Final touch



#### Meeting with director of planning

- We are going to present our project to different specialists working on kivistö area.
- New information from the current situation in kivistö: cycle highway, plans for parks, art elements.



### Thank you!