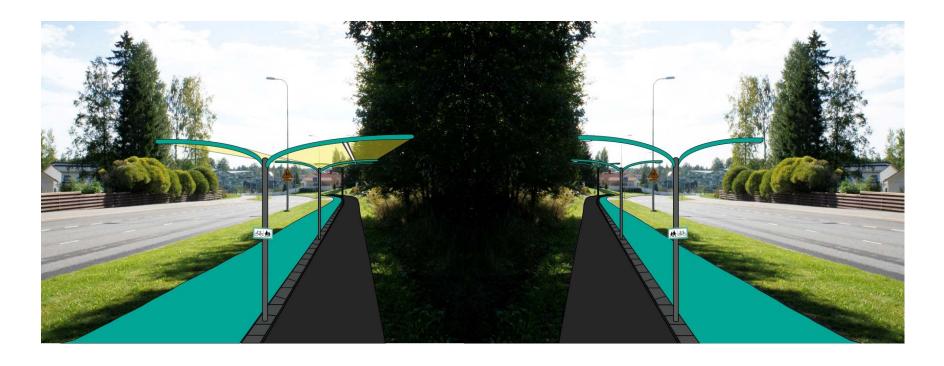

## Lightening & Illustrations

Integrated led lights, which goes same direction as route. Street lights with turquoise paint.